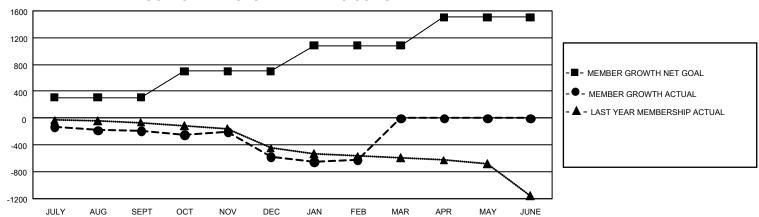

## GMT Constitutional Area 1, Group D

REPORT DOES NOT INCLUDE CLUBS IN UNDISTRICTED AREAS.

| Clubs                 |               |           |               | Members               |                          |                         |                                                    |
|-----------------------|---------------|-----------|---------------|-----------------------|--------------------------|-------------------------|----------------------------------------------------|
| RESULTS FOR 2022-2023 |               |           |               | RESULTS FOR 2022-2023 |                          |                         |                                                    |
| QUARTER               | NEW CLUB GOAL | NEW CLUBS | DROPPED CLUBS | QUARTER ME            | EMBER GROWTH NET<br>GOAL | MEMBER GROWTH<br>ACTUAL | DROPPED MEMBERS<br>ACTUAL (including<br>transfers) |
| JULY/AUG/SEPT         | 18            | 1         | 8             | JULY/AUG/SEPT         | 309                      | 508                     | 625                                                |
| OCT/NOV/DEC           | 18            | 0         | 16            | OCT/NOV/DEC           | 389                      | 522                     | 854                                                |
| JAN/FEB/MAR           | 30            | 0         | 1             | JAN/FEB/MAR           | 384                      | 490                     | 451                                                |
| APR/MAY/JUNE          | 48            | 0         | 0             | APR/MAY/JUNE          | 424                      | 0                       | 0                                                  |

## GOALS AND ACTUAL MEMBERS CUMULATIVE

| DROPPED CLUBS: 25 |       | 459 CLUBS OF 1,031 ADDED 1<br>OR MORE NEW MEMBERS | GENDER DISTRIBUTION                  |                 |  |
|-------------------|-------|---------------------------------------------------|--------------------------------------|-----------------|--|
|                   |       |                                                   | MALE                                 | 16,708 (66.54%) |  |
|                   |       |                                                   | FEMALE                               | 8,397 (33.44%)  |  |
| DROPPED MEMBERS   |       |                                                   | NON BINARY                           | 0 (0.00%)       |  |
| DECEASED          | 401   |                                                   | PREFER NOT TO ANSWER                 | 4 (0.02%)       |  |
| CLUB CANCELLED    | 137   |                                                   | TOTAL FAMILY UNIT MEMBERS 5,1        |                 |  |
| OTHER             | 1,391 | CLICK HERE FOR                                    |                                      |                 |  |
| TOTAL             | 1,929 | CUMULATIVE MEMBERSHIP DATA                        | FAMILY MEMBERS PAYING HALF DUES 2,63 |                 |  |