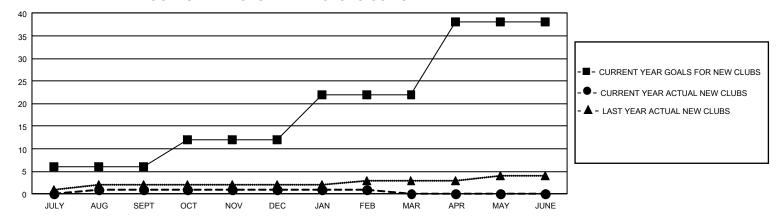

## GMT Constitutional Area 1, Group D

REPORT DOES NOT INCLUDE CLUBS IN UNDISTRICTED AREAS.

| Clubs                 |               |           |               | Members               |                          |                         |                                                    |
|-----------------------|---------------|-----------|---------------|-----------------------|--------------------------|-------------------------|----------------------------------------------------|
| RESULTS FOR 2022-2023 |               |           |               | RESULTS FOR 2022-2023 |                          |                         |                                                    |
| QUARTER               | NEW CLUB GOAL | NEW CLUBS | DROPPED CLUBS | QUARTER ME            | EMBER GROWTH NET<br>GOAL | MEMBER GROWTH<br>ACTUAL | DROPPED MEMBERS<br>ACTUAL (including<br>transfers) |
| JULY/AUG/SEPT         | 18            | 1         | 8             | JULY/AUG/SEPT         | 309                      | 508                     | 625                                                |
| OCT/NOV/DEC           | 18            | 0         | 16            | OCT/NOV/DEC           | 389                      | 522                     | 854                                                |
| JAN/FEB/MAR           | 30            | 0         | 1             | JAN/FEB/MAR           | 384                      | 490                     | 451                                                |
| APR/MAY/JUNE          | 48            | 0         | 0             | APR/MAY/JUNE          | 424                      | 0                       | 0                                                  |

## GOALS AND ACTUAL NEW CLUBS CUMULATIVE